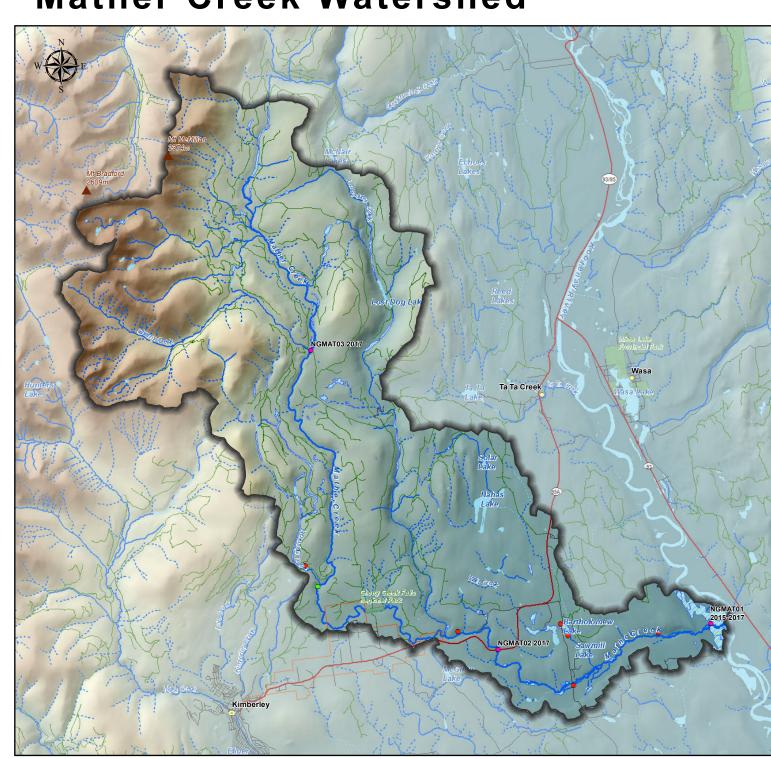

# **Mather Creek Watershed**

## Legend

• City

Community/Locality

Meadowbrook Area

Peaks

Parks

○ Watershed Boundary

Waterbodies

**Wetlands** 

#### Creeks

--- Definite/Indefinite

---- Intermittent

Inferred Flow

# Water Monitoring Locations Water Survey of Canada Hydrometric Stations

Active

Discontinued

### **Water Quality Sites**

Mainstreams/CBWQ

### **Transportation**

Highway

Local/Secondary Roads

Forest Service Roads

### Elevation

2793 753m

753m

Prepared for Mainstreams Environmental Society with support and funding from:

Mather Creek water quality monitoring data and reports: cbwq.ca/