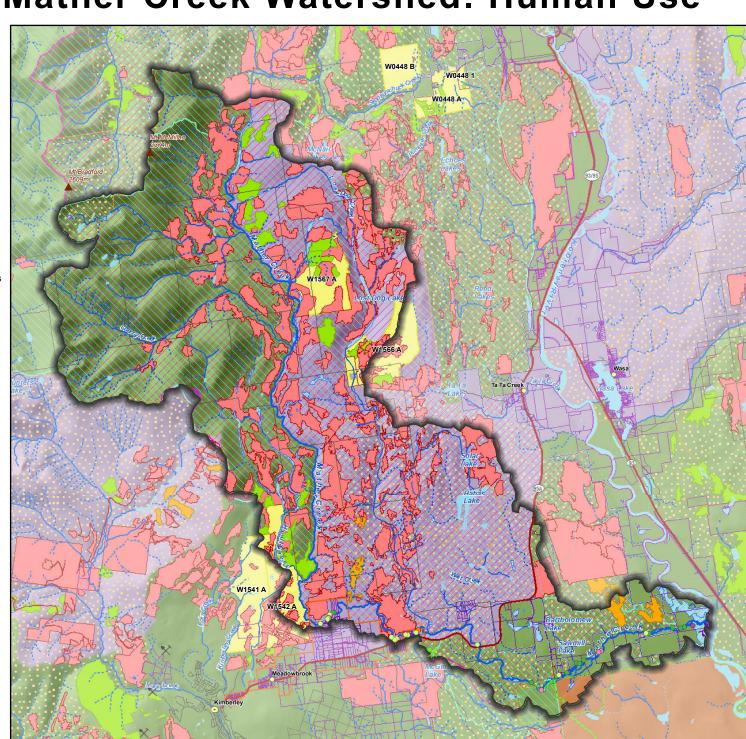

# Mather Creek Watershed: Human Use

# Legend

City Community/Locality

Meadowbrook Area

Peaks

CS Watershed Boundary

Waterbodies

**Wetlands** 

#### Creeks

~~ Definite/Indefinite

--- Intermittent

--- Inferred Flow

# **Water Licences**

## **Purpose**

Conservation/Stored Water (2)

Domestic Use (29)

Irrigation (23)

Land Improvement (1)

Commercial Power (1)

Stockwatering (4)

## **Transportation**

→ Highway

 $\sim$  Local/Secondary Roads

## Mining

> Historic Mining Sites

X Active Mines

← Mining Claims

#### Land Use

Private Land

Indian Reserve

Trapper License Areas

C Guide Outfitter Areas

C Range Unit

**Woodlots** 

## **Forest Licensee Operating Areas**

#### Licensee

BC Timber Sales -

Kootenay

Fire Protection/Prevention \_ Canadian Forest Products

**Galloway** 

#### Cutblocks

Active

Pending

Retired (active 1984-2017)

**Prepared for Mainstreams Environmental** Society with support and funding from:

Mather Creek water quality monitoring data and reports: cbwq.ca/

Selkirk Geospatial Research Centre