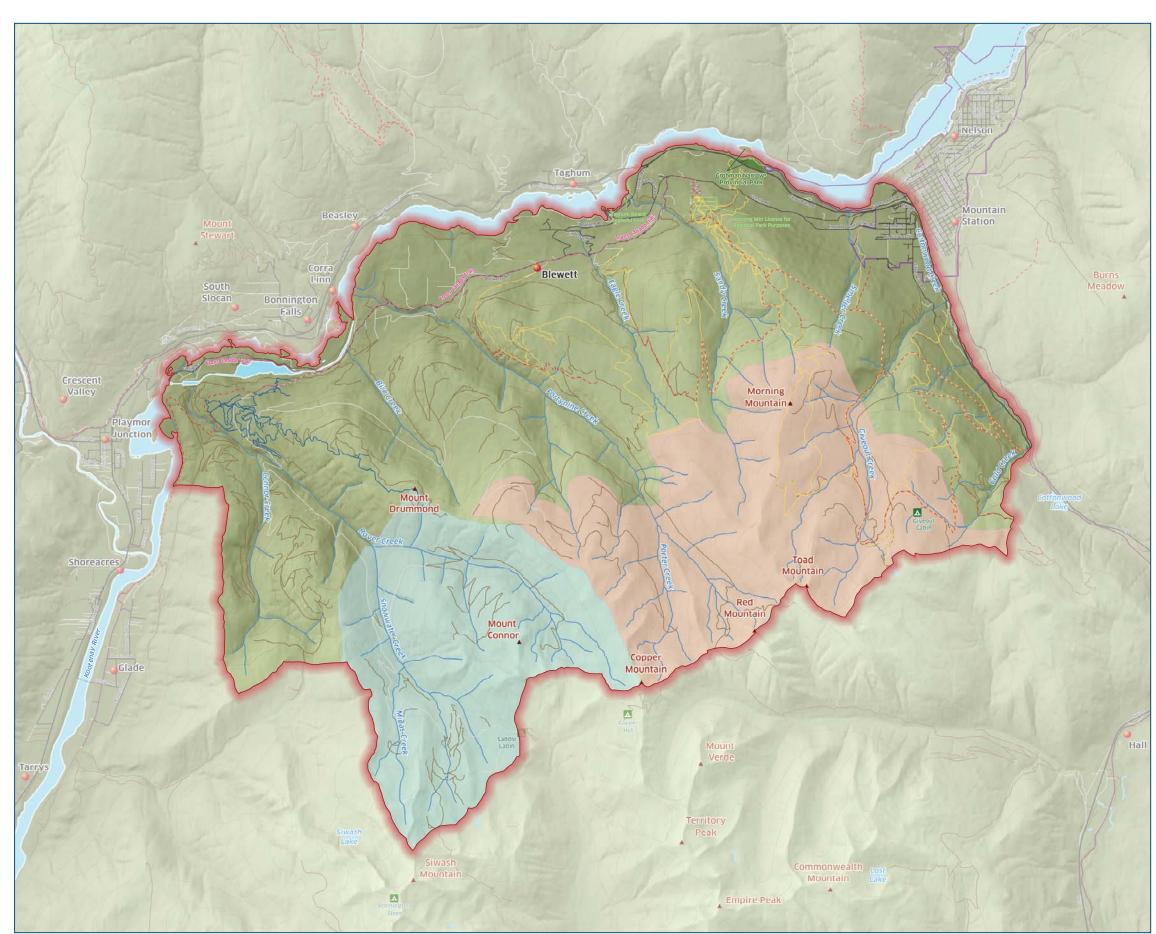

# Blewett Watershed - Recreational Activities

## Legend

← City of Nelson Boundary

Body of Water

Provincial Park

Regional Park

~~~ Creek

Peak

Intermediate Contour (40 m)

Community

Recreational Site

Trans CanadaTrail

Recreational Trail Mountain Biking Trail

Proposed Motorized Use Trail

## Road

 $\sim$  Paved

∼ Loose

~ Rough

Overgrown

→ Boat

#### Commercial Recreation

Commercial Recreation (Not Active)

Ski Touring (Active)

#### Data Sources:

Columbia Basin Rural Development Institute

- Commercial Recreational

Trailforks.com - Mountain Biking Trails

Trans Canada Trail - Trans Canada Trail

1:25,000

Datum: North American 1983 Projection: UTM Zone 11N