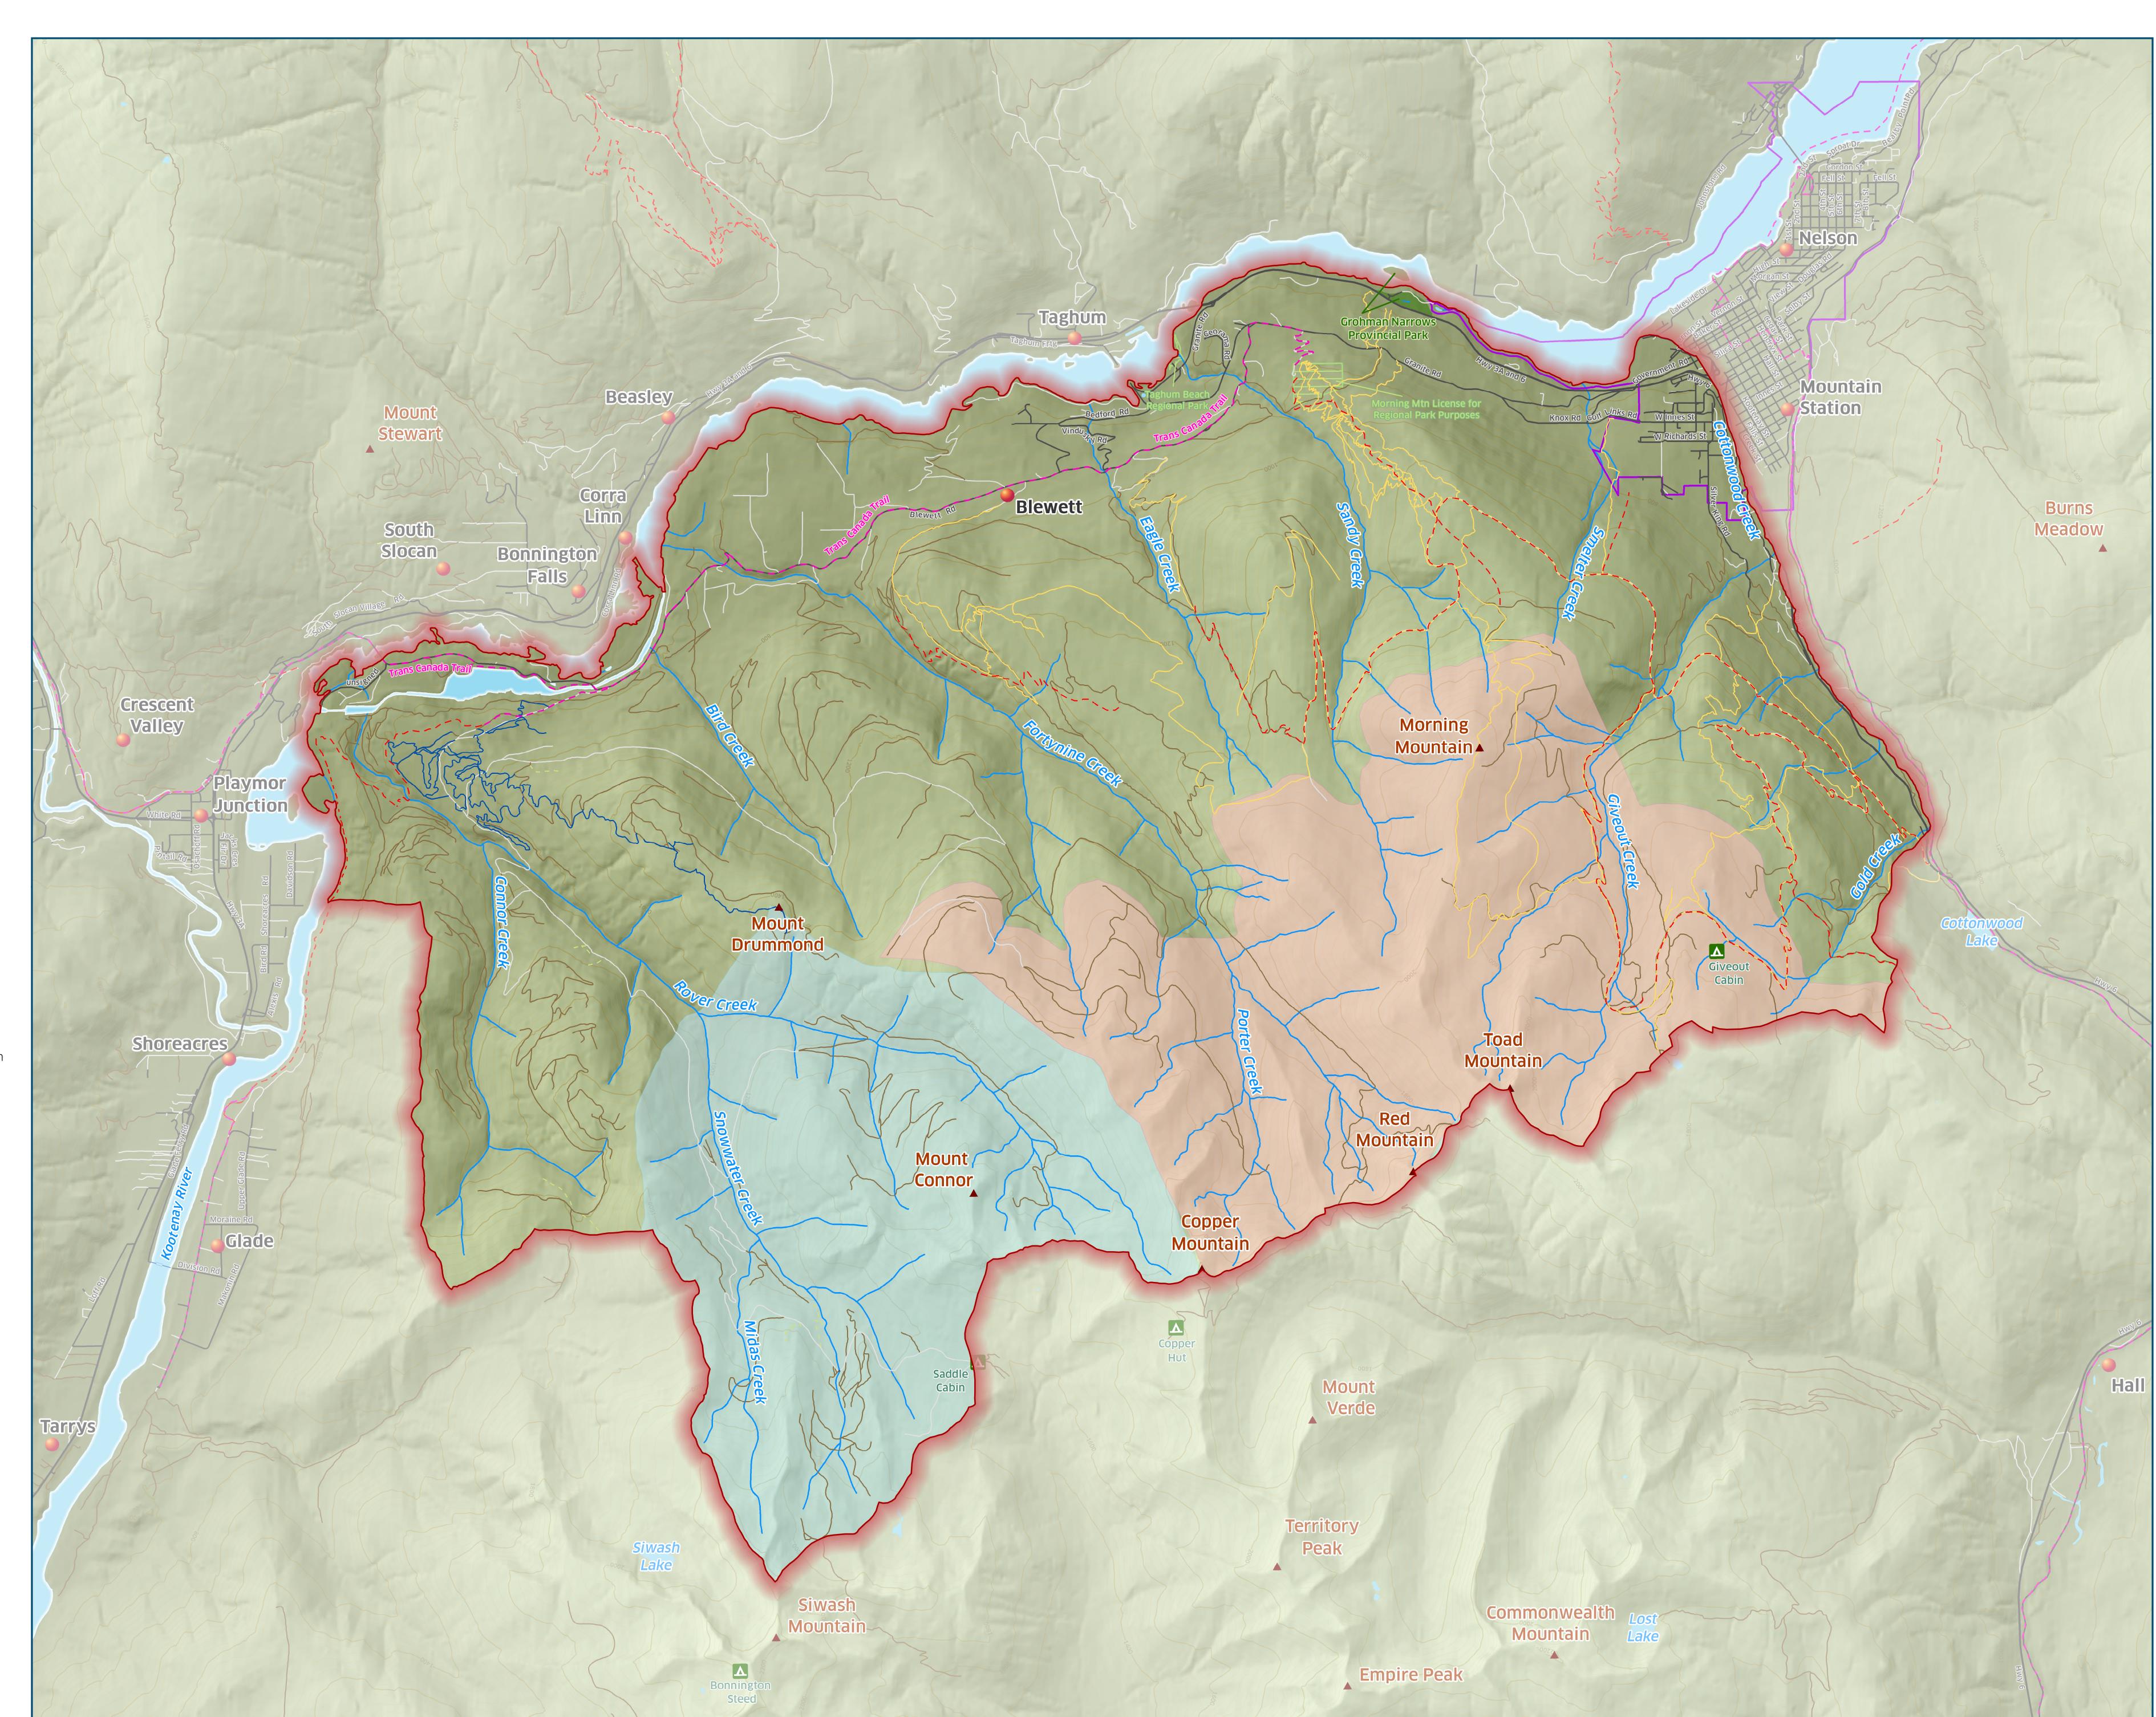

# Blewett Watershed - Recreational Activities

## Legend

Blewett Watershed

City of Nelson Boundary

Body of Water

Provincial Park

Regional Park

~~ Creek

Peak

Index Contour (200 m)

Intermediate Contour (40 m)

Community

Recreational Site

Trans CanadaTrail

Recreational Trail

Mountain Biking Trail

Proposed Motorized Use Trail

#### Road

Loose

Rough

Overgrown

Boat

### Commercial Recreation

Commercial Recreation (Not Active)

Ski Touring (Active)

#### Data Sources:

Columbia Basin Rural Development Institute

Recreational TrailsCommercial Recreational

Trailforks.com

- Mountain Biking Trails

Trans Canada Trail

- Trans Canada Trail

Datum: North American 1983 Projection: UTM Zone 11N