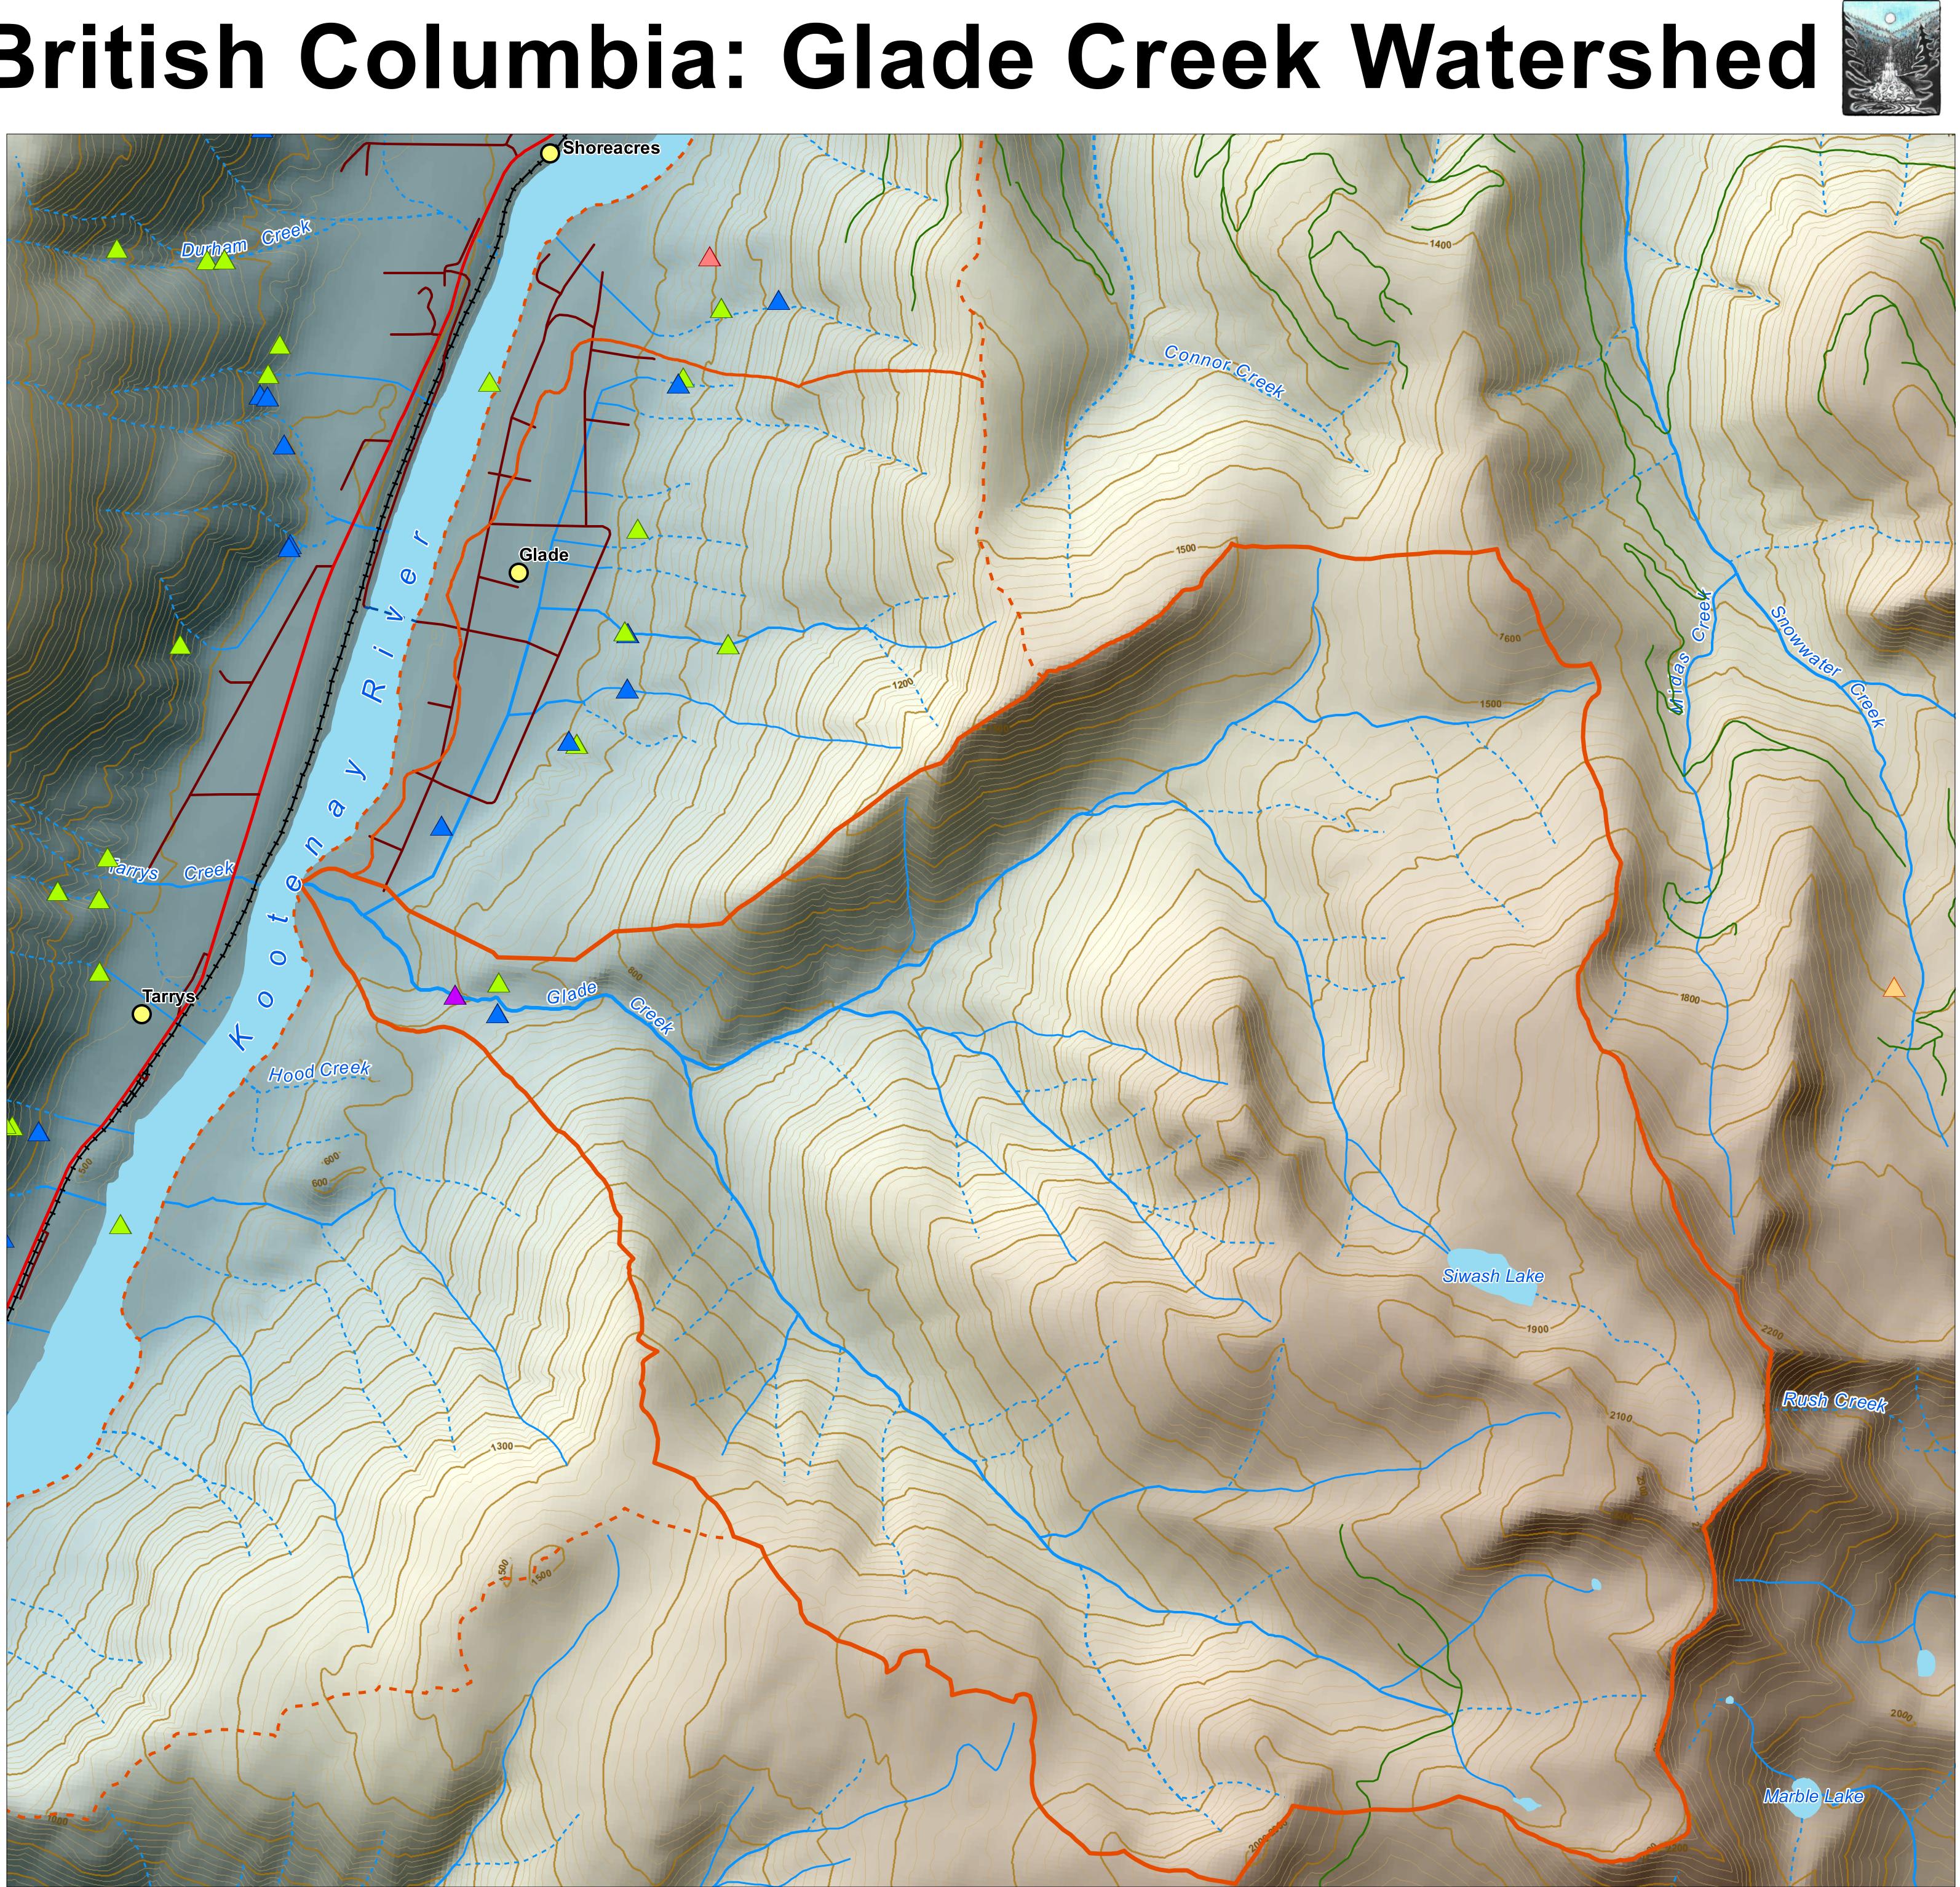

# Glade, British Columbia: Glade Creek Watershed

## Legend

O Communities

#### **Points of Diversion**

- Domestic
- Irrigation
- Livestock
- Commerical Enterprise
- Local Waterworks
- Definite/Indefinite Creek
- ----- Intermittent Creek
- Highway
- —— Main Roads
- ---- Ferry
- +++++ Railroads
- Forest Service Roads
- Major Watershed

Waterbodies

- Minor and Face Unit Watersheds
- 0.5 0

km

#### Data Sources:

Freshwater Atlas- Watershed Boundaries, Creeks Digital Road Atlas- Transporation, Railroads DataBC- Points of Diversion, Forest Service Roads

Datum/Projection: NAD83/Albers

Produced by Kalyn May Selkirk Geospatial Research Centre Datum/Projection: NAD83/UTMZone11N

Glade